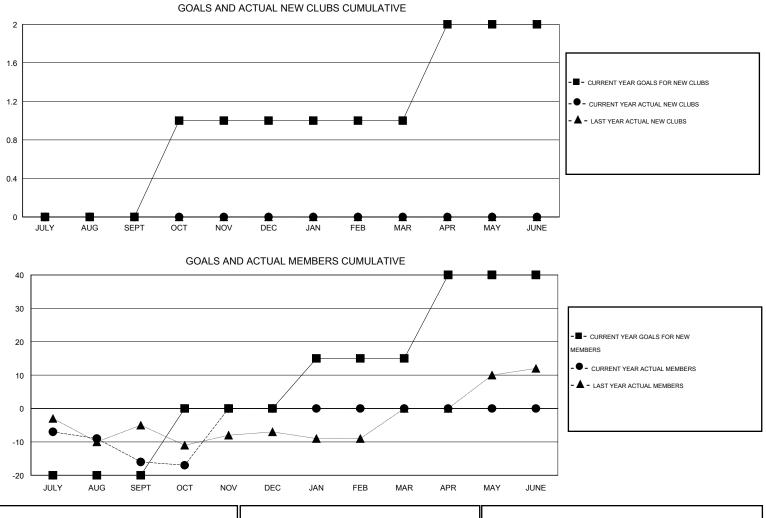

## LOCATION NEWFOUNDLAND-LABRADOR

 $\mathsf{GMT} \: \mathsf{CA} \: 2$ 

| Clubs                      |                  |           |                  |                  | Members                    |                    |                                     |                    |                  |
|----------------------------|------------------|-----------|------------------|------------------|----------------------------|--------------------|-------------------------------------|--------------------|------------------|
| RESULTS FOR 2014-2015      |                  |           |                  |                  | RESULTS FOR 2014-2015      |                    |                                     |                    |                  |
| QUARTER                    | NEW CLUB<br>GOAL | NEW CLUBS | DROPPED<br>CLUBS | NET<br>GAIN/LOSS | QUARTER                    | NEW MEMBER<br>GOAL | CHARTER AND<br>NEW MEMBERS<br>ADDED | DROPPED<br>MEMBERS | NET<br>GAIN/LOSS |
| JULY/AUG/SEPT              | 0                | 0         | 0                | 0                | JULY/AUG/SEPT              | -20                | 4                                   | 20                 | -16              |
| OCT/NOV/DEC<br>JAN/FEB/MAR | 1<br>0           | 0<br>0    | 0<br>0           | 0<br>0           | OCT/NOV/DEC<br>JAN/FEB/MAR | 20<br>15           | 3<br>0                              | 4<br>0             | -1<br>0          |
| APR/MAY/JUNE               | 1                | 0         | 0                | 0                | APR/MAY/JUNE               | 25                 | 0                                   | 0                  | 0                |